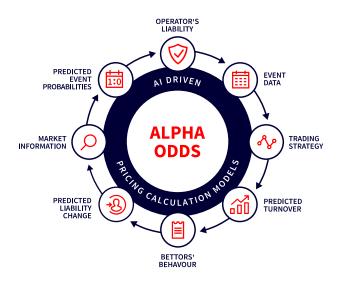

#### How it works

Using powerful AI, Alpha Odds combines personalised information – like your current and predicted liquidity situation, ticket data, customer behaviour, event ratings, and pre-match and live data – with its own predictions.

It then adds in market and competitor information, and processes it all in real time. The result? Tailored odds that work perfectly with your trading strategies.