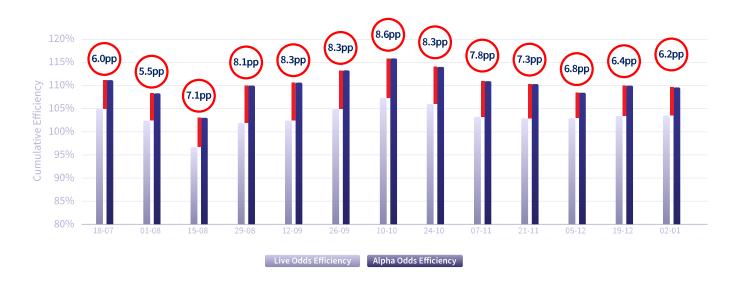

#### **Alpha Odds in action**

Alpha Odds is the best way to maximise your trading efficiency, helping you hit the expected margin for every bet.

#### Alpha Odds - Cumulative Efficiency and Efficiency Difference

In our analysis of live soccer we calculated the margins on actual Profit and Loss / Turnover, and the efficiency on expected Profit and Loss / Turnover. Alpha Odds has achieved a higher cumulative efficiency than standard Live Odds, resulting in an overall cumulative uplift of 8 percentage points over the course of six months.